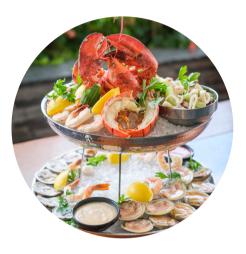

## COLOSSAL

serves up to 8

- Lobster (2 at 1.5lbs)
- Seafood Salad
- Jumbo White Shrimp (16)
- Alaskan King Crab Legs (16oz)
- La Crema Top Neck Clams (10)
- Seasonal East Coast Oysters (10)