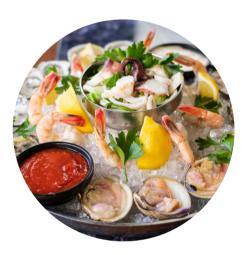

## MEDIUM

serves 2-3

- Seafood Salad
- Jumbo White Shrimp (6)
- Alaskan King Crab Legs (8oz)
- La Crema Top Neck Clams (6)
- Seasonal East Coast Oysters (6)