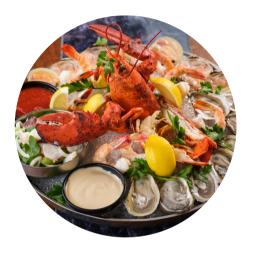

#### serves 4-6

- Lobster (1.5lbs)
- Seafood Salad
- Jumbo White Shrimp (10)
- Alaskan King Crab Legs (8oz)
- La Crema Top Neck Clams (8)
- Seasonal East Coast Oysters (8)